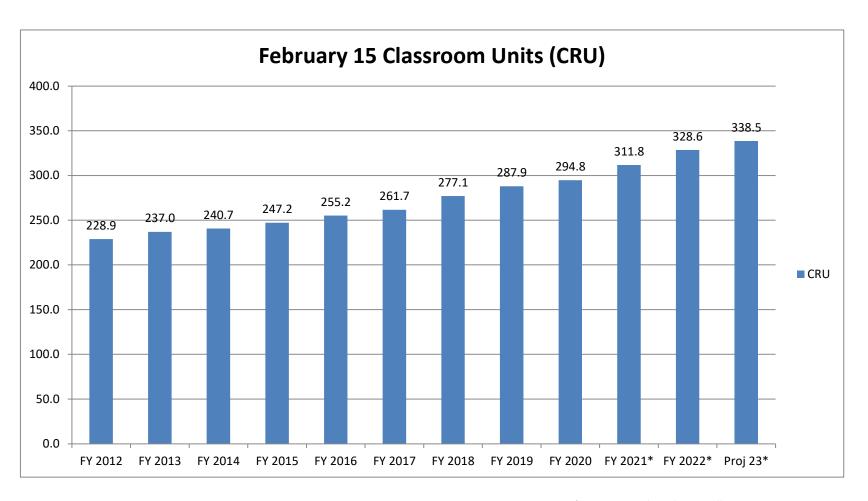

### BASE SUPPORT:

| Entitlement<br>(Support Units (337) x State Distribution Factor (35,924)) | 12,106,388.00 |
|---------------------------------------------------------------------------|---------------|
| Salary Apportionment (Support Units = 338.5)                              | 22,589,979.00 |
| Benefit Apportionment                                                     | 4,425,377.00  |
| Transportation Support                                                    | 1,934,083.00  |
| Total Base Support:                                                       | 41,055,827.00 |
| SPECIAL DISTRIBUTIONS                                                     |               |
| College and Career Advisors                                               | 165,726.00    |
| Continuous Improvement Training                                           | 1,200.00      |
| Early Graduation Scholarships                                             | 15,000.00     |
| English Language Acquisition (formerly LEP)                               | 57,270.00     |
| IT Staffing                                                               | 70,685.00     |
| Leadership Premiums                                                       | -             |
| Literacy                                                                  | 1,437,666.00  |
| Math and Science Teachers                                                 | 78,600.00     |
| Master Educator Premium                                                   | 62,187.00     |
| Miscellaneous Line Items                                                  | 120,210.00    |
| Professional Development                                                  | 171,576.00    |
| Remediation                                                               | 96,000.00     |
| Total Special Distributions:                                              | 2,276,120.00  |
| Total State General Fund Support:                                         | 43,331,947.00 |